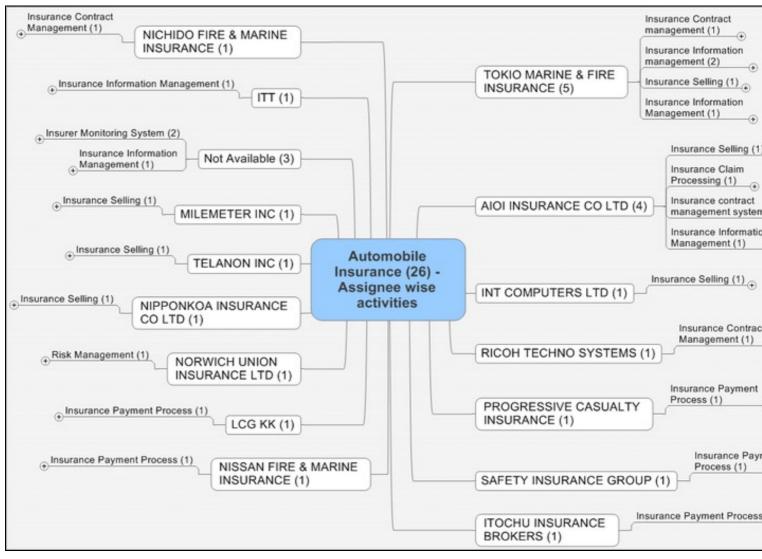

#### Automobile insurance

00°

Automobile insurance - Assignee wise patent distribution Life insurance

000 C

Life insurance - Assignee wise patent distribution

Casualty + Health + Credit + Intellectual property and Financial loss insurance - Presented together