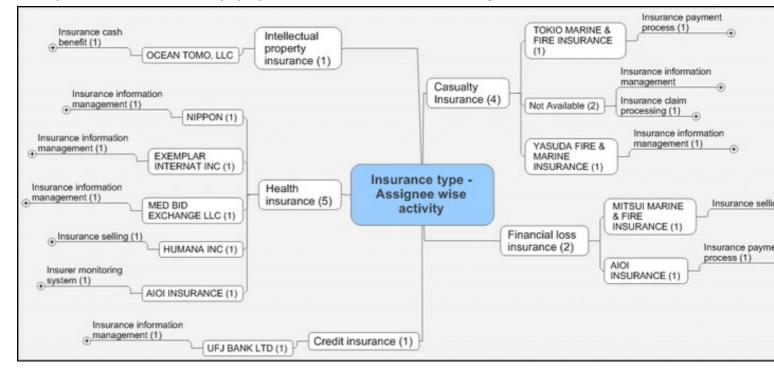

#### Automobile insurance

00°

Automobile insurance - Assignee wise patent distribution Life insurance

000 C

Life insurance - Assignee wise patent distribution

Casualty + Health + Credit + Intellectual property and Financial loss insurance - Presented together