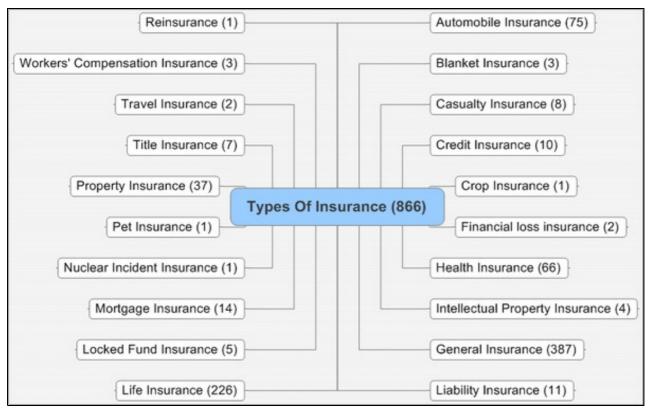

## **Insurance type - Overall**

000

Types of insurance

Distribution of assignees in the top ten domains

|                      |                 | _                      |                |       |                 | _  | _                 | _   |              | _       | _                 |                      | _                    |                      | _                       | _                     | _                  |             | _      |                       | _    |     |       |
|----------------------|-----------------|------------------------|----------------|-------|-----------------|----|-------------------|-----|--------------|---------|-------------------|----------------------|----------------------|----------------------|-------------------------|-----------------------|--------------------|-------------|--------|-----------------------|------|-----|-------|
| Domain / Assignee    | MITSUI SUMITOMO | TOKIO MARINE & NICHIDO | AIOI INSURANCE | NODUN | DAI ICHI MUTUAL | GE | COMPUTER SCIENCES | IBM | AU INSURANCE | HITACHI | SWISS REINSURANCE | MEIJI LIFE INSURANCE | DAIDO LIFE INSURANCE | YASUDA FIRE & MARINE | AMERICAN LIFE INSURANCE | EMPLOYERS REASSURANCE | GENWORTH FINANCIAL | SOMPO JAPAN | ZURICH | AMERICAN INTER. GROUP | SONY | N/A | Total |
| General insurance    | 49              | 34                     | 17             | 10    | 12              | 9  | 3                 | 8   | 7            | 3       | 6                 | 5                    | 4                    | 4                    | 6                       | 4                     | 3                  | 3           | 3      | 2                     | 2    | 52  | 246   |
| Life Insurance       | 8               | 4                      |                | 8     | 3               | 1  |                   | 1   |              | 4       | 1                 | 1                    | 3                    | 2                    |                         |                       | 3                  |             |        |                       | 3    | 65  | 107   |
| Automobile Insurance | 7               | 5                      | 5              | 1     |                 |    | 9                 | 1   |              | 1       |                   |                      |                      |                      |                         |                       |                    | 1           |        |                       |      | 18  | 48    |
| Health Insurance     | 1               |                        | 1              | 2     |                 |    |                   |     |              |         |                   | 1                    |                      |                      |                         |                       |                    |             |        |                       |      | 15  | 20    |
| Property Insurance   | 3               | 2                      |                |       |                 |    |                   | 1   |              |         |                   |                      |                      |                      |                         |                       |                    |             | 1      |                       |      | 14  | 21    |
| Mortgage Insurance   |                 | 1                      |                |       |                 | 3  |                   |     |              |         |                   |                      |                      |                      |                         |                       |                    |             |        |                       |      | 2   | 6     |
| Liability insurance  |                 |                        |                |       |                 |    |                   |     |              |         |                   |                      |                      |                      |                         |                       |                    |             | 1      |                       |      | 5   | 6     |
| Credit Insurance     |                 |                        | 1              |       |                 |    |                   |     |              |         |                   |                      |                      |                      |                         |                       |                    |             |        | 1                     |      | 5   | 7     |
| Casualty Insurance   |                 | 1                      |                |       |                 |    | 1                 |     |              |         |                   |                      |                      | 1                    |                         | 1                     |                    |             |        |                       |      | 1   | 5     |
| Title Insumace       |                 | 1                      | 1              |       |                 |    |                   |     |              |         |                   |                      |                      |                      |                         |                       |                    |             |        |                       |      |     | 2     |
| Total                | 68              | 48                     | 25             | 21    | 15              | 13 | 13                | 11  | 7            | 8       | 7                 | 7                    | 7                    | 7                    | 6                       | 5                     | 6                  | 4           | 5      | 3                     | 5    | 177 |       |