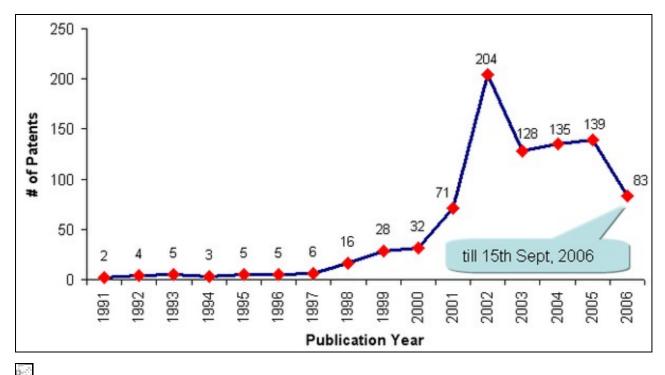

### Year wise IP activity

- Graph depicts IP activity based on publication year
  866 patents filed in a span of 16 years (1991 15th Sept, 2006). Out of which 792 patents filed in last 7 years
  Trend indicates high IP activity during 2002 followed by sudden fall during 2003, since then recovering gradually