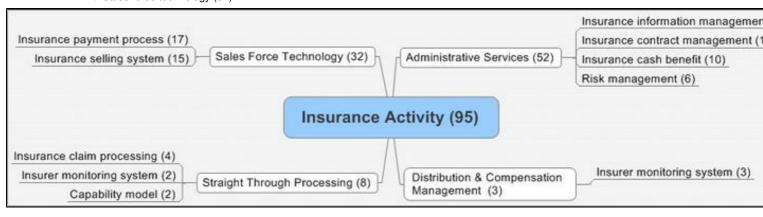

# Trend in least and most crowded domains Distribution of analyzed patents - Based on insurance type

95 patents out of 866 randomly picked for analysis and categorized based on type of insurance, number in () indicates # of patent records
For definitions follow the link
Trend - Top insurance filing sectors

Maximum number of patents file under life insurance category (39) followed by
Automobile insurance (25) and
Property insurance (7)

Distribution of patents - Level-I Analysis

## Distribution of patents - Based on activity

#### Above 95 patents further analyzed for more granularity to project various patterns involved

- Trend based on various activities under insurance: Maximum patent filed on administrative services (24) followed by
  - Sales force technology (32)