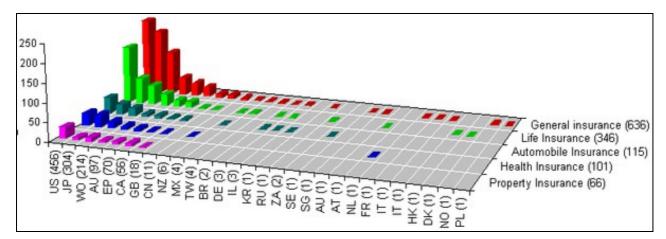

## Country wise IP activity

- · Graph indicates IP activity based on priority country
- United States with 506 patent records is the most happening destination for insurance related IP activities followed by Japan (314) and Australia (9)
- Country code