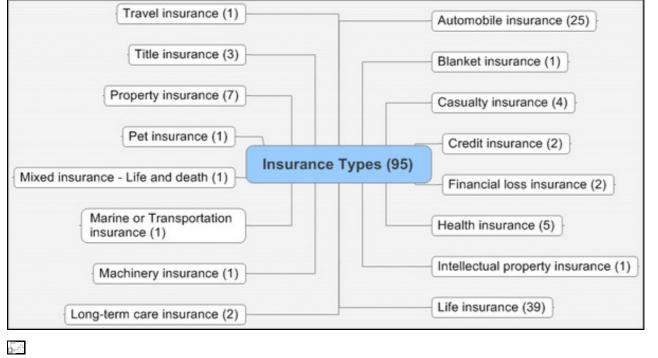

# Trend in least and most crowded domains Distribution of analyzed patents - Based on insurance type

95 patents out of 866 randomly picked for analysis and categorized based on type of insurance, number in () indicates # of patent records
For definitions follow the link
Trend - Top insurance filing sectors

Maximum number of patents file under life insurance category (39) followed by
Automobile insurance (25) and
Property insurance (7)

Distribution of patents - Level-I Analysis